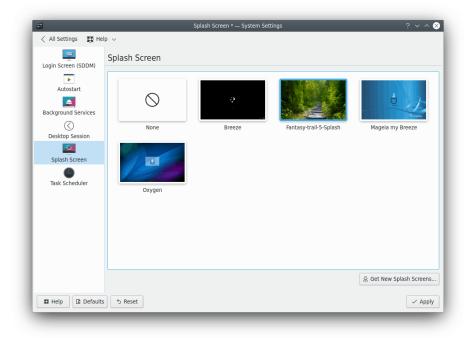

## Contents

This module provides an interface to view and select splash screen themes.

On this page you can see previews of already installed splash screens. The preview of the current splash screen is highlighted.

Hover a preview image with the mouse cursor then the button **Preview Splash Screen** appears at the bottom right of the image. Press this button to view the splashscreen in action.