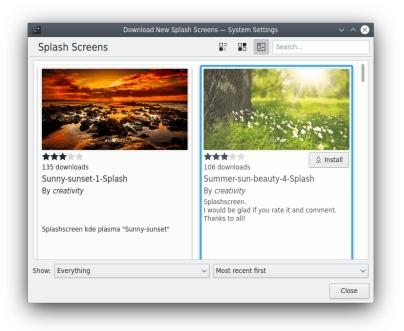

#### Get New Splash Screens...

You need to be connected to the Internet to use this action. A dialog will display a list of themes from the https://store.kde.org website. Clicking the **Install** button associated with a theme will install this theme locally.

This new theme is immediately available after you close the System Settings Download New Splash Screens dialog and is highlighted. The preview displays the picture. You need to click the **Apply** button to make this theme your current splash-screen theme.